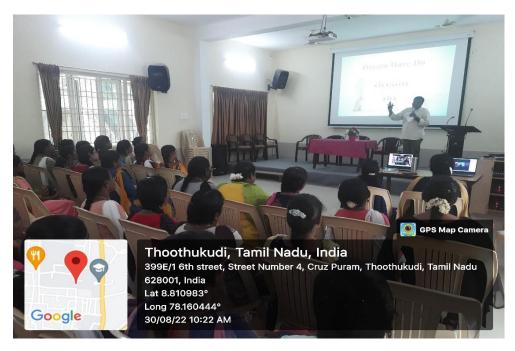

# Photo 1:

# **IIC Meeting Report:**

The Department of Psychology, in association with IIC, organized a special session on Self Mentoring. The meeting was held in Offline Mode on 30.8.2022 at 10.00 am at Star Hall. The resource person of the day was Rev. Fr. Dr. John Suresh, Financial Administrator, TMSSS, Thoothukudi and Assistant Professor, Department of Psychology, St. Mary's College, Thoothukudi. All the UG and PG students of the Department of Psychology were the beneficiaries. In this superfast world where each one of us are engulfed in our own problems, we hardly have any time to pause and look around to either reach out for help or to render help. This is where Self Mentoring becomes very essential. The session was a very informative one teaching the skills of self-mentoring for the students of the department of Psychology.