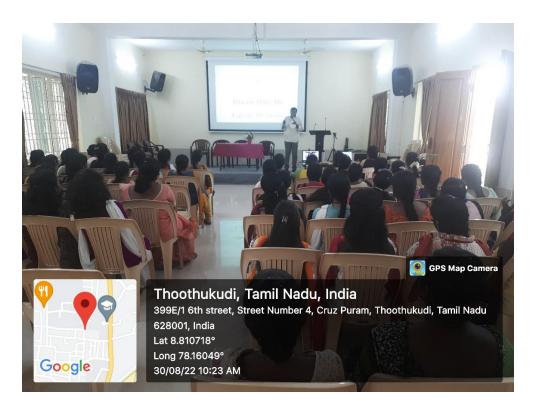

# Photo 2:

# **IIC Meeting Report:**

The Department of Psychology, in association with IIC, organized a special session on Self Mentoring. The meeting was held in Offline Mode on 30.8.2022 at 10.00 am at Star Hall. The resource person of the day was Rev. Fr. Dr. John Suresh, Financial Administrator, TMSSS, Thoothukudi and Assistant Professor, Department of Psychology, St. Mary's College, Thoothukudi. All the UG and PG students of the Department of Psychology were the beneficiaries. In this superfast world where each one of us are engulfed in our own problems, we hardly have any time to pause and look around to either reach out for help or to render help. This is where Self Mentoring becomes very essential. The session was a very informative one teaching the skills of self-mentoring for the students of the department of Psychology.