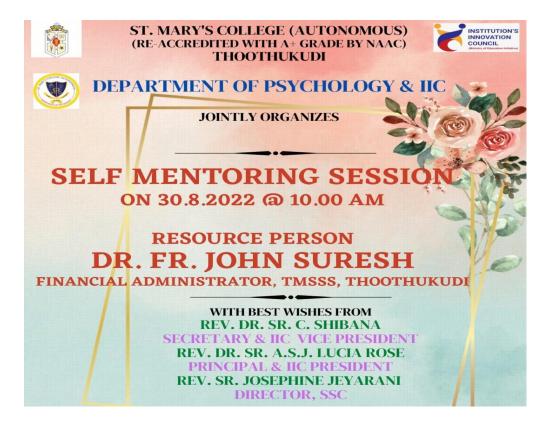

#### **Brochure:**

**Objective** : Developing Self Mentoring Skills

Title : Self Mentoring Session

**Date** : 30.08.2022

**Resource person** : Rev. Fr. Dr. John Suresh

Financial Administrator, TMSSS, Thoothukudi.

**Benefits** : It was an inspiring session that motivated the